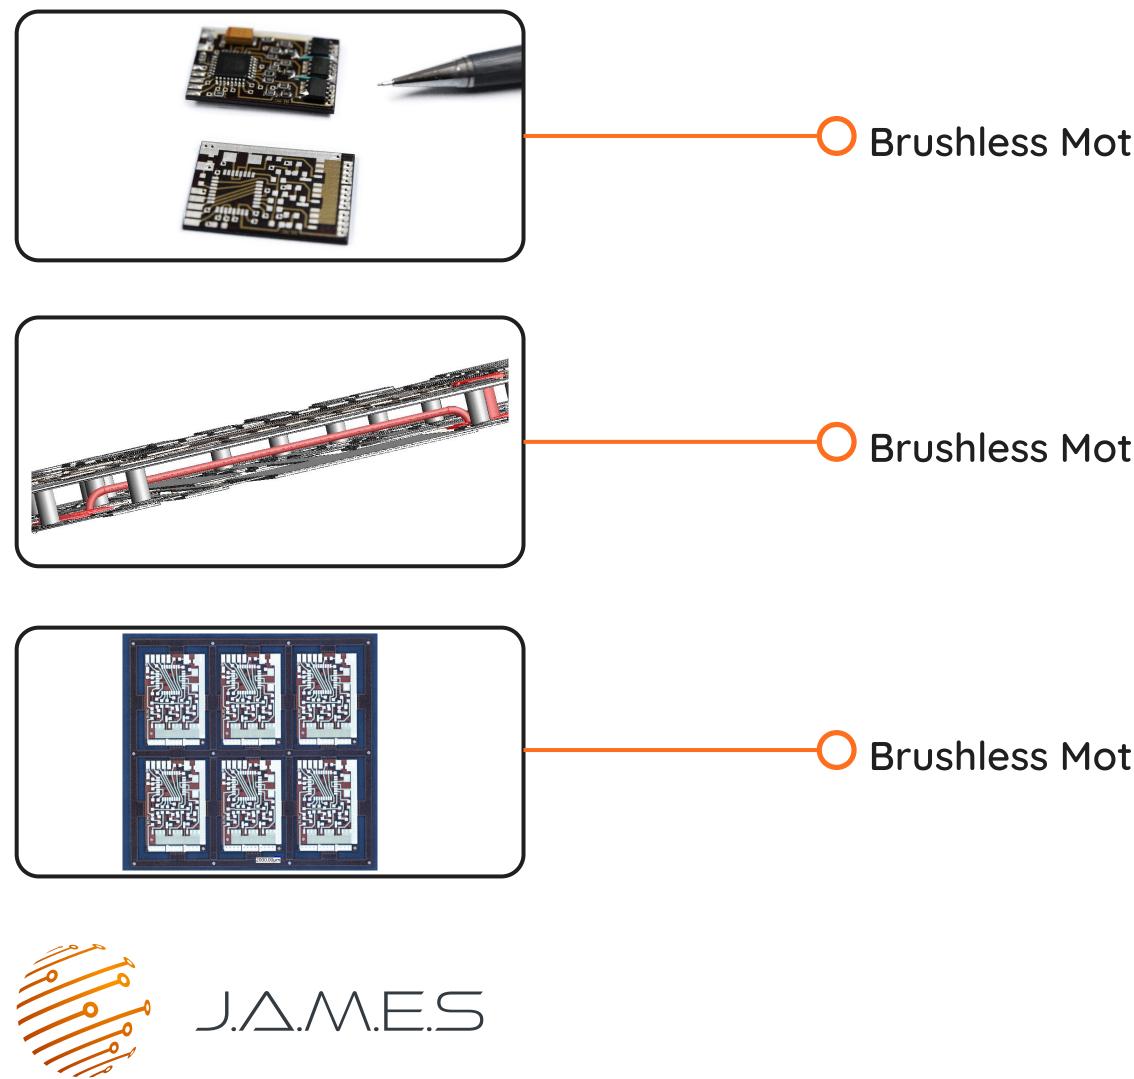

### AME-Motor Controller Design Iterations

Brushless Motor Controller – PCB

Brushless Motor Controller – 3D Wires

O Brushless Motor Controller – Optimized for Pick and Place