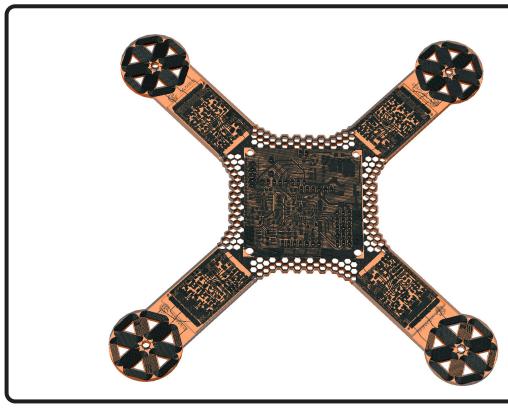

### AME-Motor Controller Design Iterations

Brushless Motor Controller – PCB

Brushless Motor Controller – 3D Wires

O Brushless Motor Controller – Optimized for Pick and Place