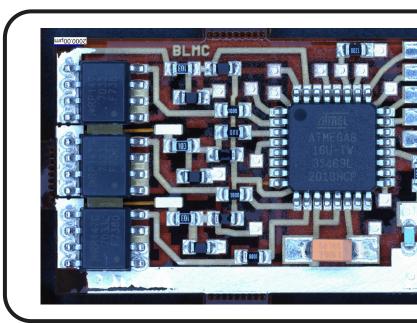

### AME-Motor Controller Design Iterations

Brushless Motor Controller – PCB

Brushless Motor Controller – 3D Wires

O Brushless Motor Controller – Optimized for Pick and Place