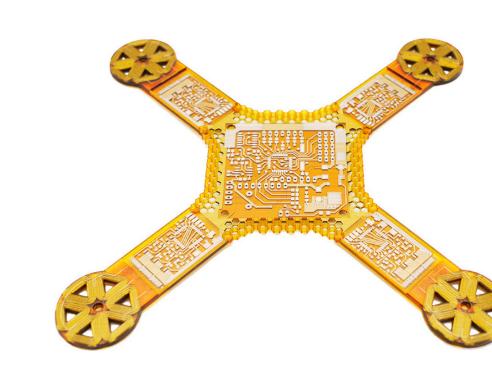

### AME-Motor Controller Design Iterations

Brushless Motor Controller – PCB

Brushless Motor Controller – 3D Wires

O Brushless Motor Controller – Optimized for Pick and Place