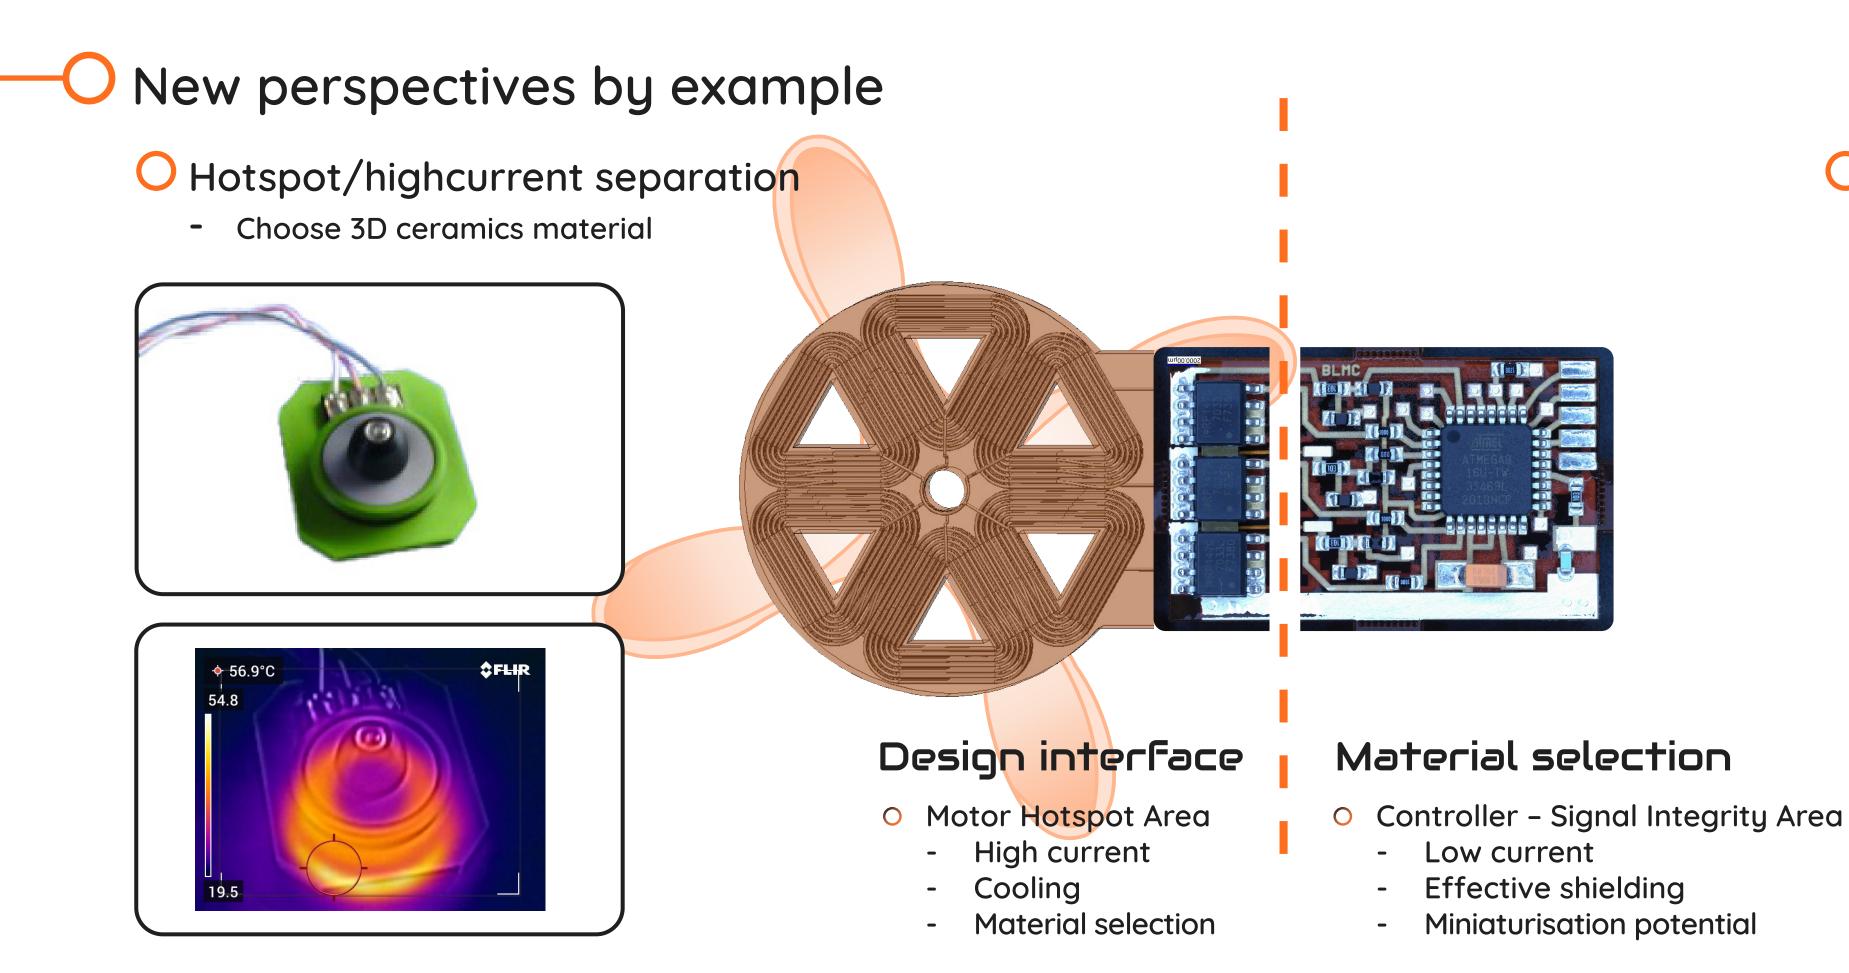

## AME Material Handling

#### O Motor controller hotspot area

- Choose 3D ceramics material